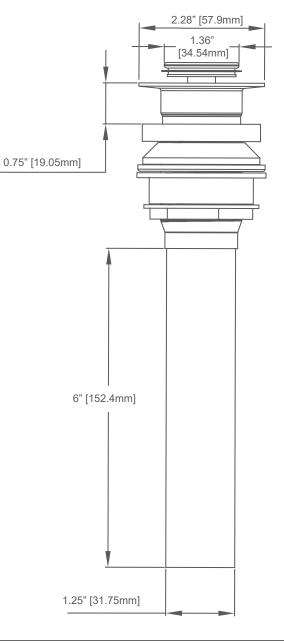

## **DESCRIPTION**

All S.S. Clicker Pop up (with 1-3/8" Brass Clicker Plunger; w/o overflow feature)

## **ORDERING CODE**

| Product   | Tops                                         |                                                                                                                                                                                                                                       | Finish                                  |                                                                                                                |
|-----------|----------------------------------------------|---------------------------------------------------------------------------------------------------------------------------------------------------------------------------------------------------------------------------------------|-----------------------------------------|----------------------------------------------------------------------------------------------------------------|
| 630S8CL - |                                              |                                                                                                                                                                                                                                       |                                         |                                                                                                                |
|           | S1<br>B1<br>P1<br>S2<br>B2<br>B3<br>P3<br>B4 | 1-3/8" Stainless steel, Round<br>1-3/8" Solid brass, Round<br>1-3/8" Plastic, Round<br>2-3/8" Stainless steel, Round<br>2-3/8" Solid brass, Round<br>2-3/4" Solid brass, Round<br>2-3/4" Plastic, Round<br>2-3/4" Solid brass, Square | SS<br>SN<br>ORB<br>CP<br>SNPVD<br>Other | Stainless steel Natural<br>Satin Nickel<br>Oil Rubbed Bronze<br>Chrome Plated<br>PVD<br>Other Specified Finish |