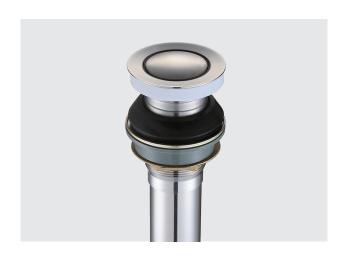

## **DESCRIPTION**

All S.S. Clicker Pop up (with 1-3/8" Brass Clicker Plunger; w/o overflow feature)

## **FEATURE**

- CSA Certified and Patented clicker design
- Easily CONVERT the look of the drain top to any style plunger or fixed position drain cap
- Easy Installation without need for linkage adjustment
- Easily Clean the trapped sediment out of the drain, allow quick access of cleaning tool from top